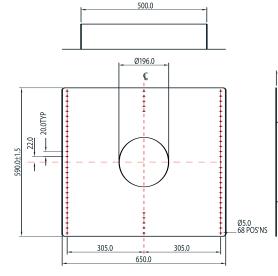

# CiRear Enclosures

## Information Sheet

Ci100QR Enclosure





#### Cil60.2QR Enclosure



## 

"Rough-in" frames are also available to speed up the installation of KEF Ci Series products into any single or multiroom system.

The new range of rear enclosures and rough-in frames, designed to make custom installations easier and acoustically perfect.



The new range of purpose built and

acoustically optimised rear enclosures are

designed to provide consistent output

from any KEF Ci Series loudspeakers

wherever they are situated within the

created to complement the output

Each has been specially

installation.

## Ci200.2QS Enclosure

 KEF Audio (UK), Eccleston Road, Tovil, Maidstone, Kent, ME15 6QP U.K.
 Telephone: + 44 (0) 1622 672261.
 Fax: + 44 (0) 1622 750653
 www.kef.com

 KEF America, 10 Timber Lane, Marlboro, New Jersey, 07746 USA.
 Telephone: + 1 732 683 2356.
 Fa